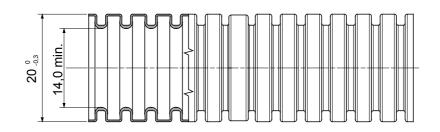

## **DIMENSIONAL**

| Colour                                                            | Green                                     | Material                                                | PVC                                    |
|-------------------------------------------------------------------|-------------------------------------------|---------------------------------------------------------|----------------------------------------|
| Туре                                                              | without cable puller                      | Conduits Ø (mm)                                         | 20                                     |
| Glow Wire Test                                                    | 960 °C                                    | Electrocod                                              | 2112                                   |
| Resistance to compression                                         | 3 (Medium - 750 N)                        | Resistance to impact                                    | 3 (Medium - 2 J)                       |
| Resistance to bending                                             | 2 (Pliable)                               | Electrical characteristics 2 (With e                    | electrical insulating characteristics) |
| Protection against ingress of solid objects without accessories 0 |                                           | Protection against ingress of water                     | 0                                      |
| Resistance against corrosion                                      | Not applicable to plastic conduit systems | Fire resistance                                         | 1 (Non-flame propagating)              |
| Insulation resistance                                             | 100 MΩ a 500V for 1 minute                | Protection against ingress of solid objects with GF cou | ipling 4                               |
| Dielectric rigidity                                               | 2000 V a 50 Hz for 15 minutes             | Standard                                                | EN 61386-1 EN 61386-22                 |
| Classification                                                    | 3321                                      |                                                         |                                        |