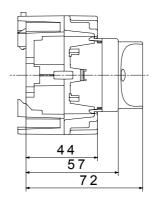

The devices have been designed to reduce wiring time, facilitate installation and guarantee the maximum safety and robustness even in the most demanding conditions.

| Circuit breaker         | Rotary isolator | Version       | For fixing on DIN rail |
|-------------------------|-----------------|---------------|------------------------|
| Rated current (A)       | 63              | No. of poles  | 3P                     |
| No. of modules EN 50022 | 5               | Knob colour   | Black                  |
| Current in AC21A (415V) | 63              | Lockable      | No                     |
| Current in AC22A (415V) | 63              | Cable section | 2,5-25 mm²             |
| Current in AC23A (415V) | 63              |               |                        |

## **DIMENSIONAL**





## STANDARDS/APPROVALS