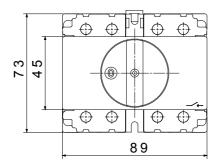

s.

The devices have been designed to reduce wiring time, facilitate installation and guarantee the maximum safety and robustness even in the most demanding conditions.

| Circuit breaker         | Rotary isolator | Version       | For fixing on DIN rail |
|-------------------------|-----------------|---------------|------------------------|
| Rated current (A)       | 63              | No. of poles  | 3P                     |
| No. of modules EN 50022 | 5               | Knob colour   | Black                  |
| Current in AC21A (415V) | 63              | Lockable      | No                     |
| Current in AC22A (415V) | 63              | Cable section | 2,5-25 mm²             |
| Current in AC23A (415V) | 63              |               |                        |

## **DIMENSIONAL**





## STANDARDS/APPROVALS