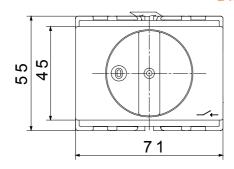

s.

The devices have been designed to reduce wiring time, facilitate installation and guarantee the maximum safety and robustness even in the most demanding conditions.

| Circuit breaker         | Rotary isolator | Version       | For fixing on DIN rail |
|-------------------------|-----------------|---------------|------------------------|
| Rated current (A)       | 16              | No. of poles  | 4P                     |
| No. of modules EN 50022 | 4               | Knob colour   | Black                  |
| Current in AC21A (415V) | 16              | Lockable      | No                     |
| Current in AC22A (415V) | 16              | Cable section | 1-10 mm²               |
| Current in AC23A (415V) | 16              |               |                        |

## **DIMENSIONAL**





## STANDARDS/APPROVALS