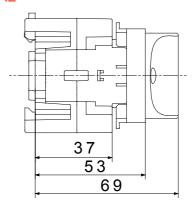

The devices have been designed to reduce wiring time, facilitate installation and guarantee the maximum safety and robustness even in the most demanding conditions.

| Circuit breaker         | Rotary isolator | Version       | For fixing on DIN rail |
|-------------------------|-----------------|---------------|------------------------|
| Rated current (A)       | 16              | No. of poles  | 4P                     |
| No. of modules EN 50022 | 4               | Knob colour   | Black                  |
| Current in AC21A (415V) | 16              | Lockable      | No                     |
| Current in AC22A (415V) | 16              | Cable section | 1-10 mm²               |
| Current in AC23A (415V) | 16              |               |                        |

## **DIMENSIONAL**





## STANDARDS/APPROVALS