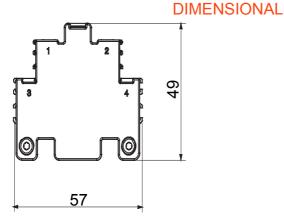

or residential, tertiary and industrial contexts.

residential, tertiary and industrial contexts.

DC versions for photovoltaic applications are also available from 16 A to 40 A in insulating box.

The series is completed with versions for board from 16 A to 1000 A and for DIN rail fixing from 16 A to 63 A, which can be equipped with auxiliary contacts.

The devices have been designed to reduce wiring time, facilitate installation and guarantee the maximum safety and robustness even in the most demanding conditions.

| For isolator    | 16 A - 25 A - 32 A - 40 A - 63 A - 80 A | Current in AC15 (230 V) | 6 |
|-----------------|-----------------------------------------|-------------------------|---|
| Type of contact | 2 NC                                    | Current in AC15 (380 V) | 3 |





STANDARDS/APPROVALS