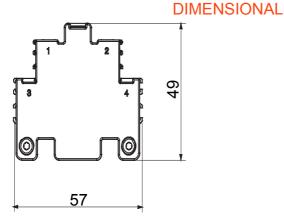

residential, tertiary and industrial contexts.

DC versions for photovoltaic applications are also available from 16 A to 40 A in insulating box.

The series is completed with versions for board from 16 A to 1000 A and for DIN rail fixing from 16 A to 63 A, which can be equipped with auxiliary contacts.