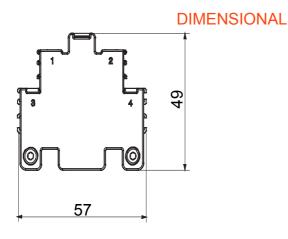

Product Data Sheet GW70026 70 RT HP Range

70 RT HP is a complete offer of rotary isolator switches from 16 A to 160 A, available in boxes both in insulating material and metal, in control or emergency versions, compatible with the main applications for residential, tertiary and industrial contexts. DC versions for photovoltaic applications are also available from 16 A to 40 A in insulating box. The series is completed with versions for board from 16 A to 1000 A and for DIN rail fixing from 16 A to 63 A, which can be equipped with auxiliary contacts. The devices have been designed to reduce wiring time, facilitate installation and guarantee the maximum safety and robustness even in the most demanding conditions.