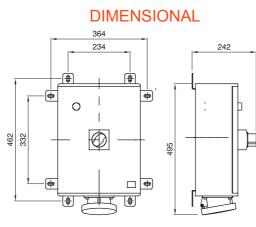

| Туре                        | Vertical   | Thermo-pressure with ball    | 200 °C                                                                       |
|-----------------------------|------------|------------------------------|------------------------------------------------------------------------------|
| Impact resistance at -20 °C | 20 J       | IP degree                    | IP66                                                                         |
| No. of poles                | 3P+E       | Mechanical resistance        | IK10                                                                         |
| Frequency                   | 50/60 Hz   | Terminal tightening capacity | 2,5-50 mm <sup>2</sup> flexible cables - 2,5-70 mm <sup>2</sup> rigid cables |
| Operating temperature       | -25 +40 °C | Protection                   | MCB+ADD-ON RCD                                                               |
| Electrocod                  | 2221       | Glow wire test               | 850 °C (Socket) - 960 °C (Case)                                              |
| Colour                      | Red        | Circuit breaker              | 125A 25 kA C characteristic 30-3000 mA                                       |
| Rated current (A)           | 125        | Reference h                  | 6                                                                            |
| Rated voltage               | 380-415 V  | Type of use                  | Heavy duty                                                                   |