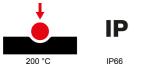

| Туре                        | Vertical   | Thermo-pressure with ball    | 200 °C                                                                       |
|-----------------------------|------------|------------------------------|------------------------------------------------------------------------------|
| Impact resistance at -20 °C | 20 J       | IP degree                    | IP66                                                                         |
| No. of poles                | 3P+E       | Mechanical resistance        | IK10                                                                         |
| Frequency                   | 50/60 Hz   | Terminal tightening capacity | 2,5-50 mm <sup>2</sup> flexible cables - 2,5-70 mm <sup>2</sup> rigid cables |
| Operating temperature       | -25 +40 °C | Protection                   | MCB+ADD-ON RCD                                                               |
| Electrocod                  | 2221       | Glow wire test               | 850 °C (Socket) - 960 °C (Case)                                              |
| Colour                      | Red        | Circuit breaker              | 125A 25 kA C characteristic 30-3000 mA                                       |
| Rated current (A)           | 125        | Reference h                  | 6                                                                            |
| Rated voltage               | 380-415 V  | Type of use                  | Heavy duty                                                                   |