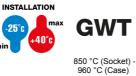

| Туре                        | Vertical   | Thermo-pressure with ball    | 200 °C                                                                       |
|-----------------------------|------------|------------------------------|------------------------------------------------------------------------------|
| Impact resistance at -20 °C | 20 J       | IP degree                    | IP66                                                                         |
| No. of poles                | 3P+E       | Mechanical resistance        | IK10                                                                         |
| Frequency                   | 50/60 Hz   | Terminal tightening capacity | 2,5-50 mm <sup>2</sup> flexible cables - 2,5-70 mm <sup>2</sup> rigid cables |
| Operating temperature       | -25 +40 °C | Protection                   | MCB+ADD-ON RCD                                                               |
| Electrocod                  | 2221       | Glow wire test               | 850 °C (Socket) - 960 °C (Case)                                              |
| Colour                      | Red        | Circuit breaker              | 125A 25 kA C characteristic 30-3000 mA                                       |
| Rated current (A)           | 125        | Reference h                  | 6                                                                            |
| Rated voltage               | 380-415 V  | Type of use                  | Heavy duty                                                                   |