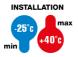

| Туре                        | Vertical   | Thermo-pressure with ball    | 200 °C                                               |
|-----------------------------|------------|------------------------------|------------------------------------------------------|
| Impact resistance at -20 °C | 20 J       | IP degree                    | IP66                                                 |
| No. of poles                | 3P+E       | Mechanical resistance        | IK10                                                 |
| Frequency                   | 50/60 Hz   | Terminal tightening capacity | 2,5-50 mm² flexible cables - 2,5-70 mm² rigid cables |
| Operating temperature       | -25 +40 °C | Protection                   | MCB                                                  |
| Electrocod                  | 2221       | Glow wire test               | 850 °C (Socket) - 960 °C (Case)                      |
| Colour                      | Red        | Circuit breaker              | 125A 25 kA C characteristic                          |
| Rated current (A)           | 125        | Reference h                  | 6                                                    |
| Rated voltage               | 380-415 V  | Type of use                  | Heavy duty                                           |