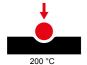

| Туре                        | Vertical   | Thermo-pressure with ball    | 200 °C                                               |
|-----------------------------|------------|------------------------------|------------------------------------------------------|
| Impact resistance at -20 °C | 20 J       | IP degree                    | IP66                                                 |
| No. of poles                | 3P+E       | Mechanical resistance        | IK10                                                 |
| Frequency                   | 50/60 Hz   | Terminal tightening capacity | 2,5-50 mm² flexible cables - 2,5-70 mm² rigid cables |
| Operating temperature       | -25 +40 °C | Protection                   | MCB                                                  |
| Electrocod                  | 2221       | Glow wire test               | 850 °C (Socket) - 960 °C (Case)                      |
| Colour                      | Red        | Circuit breaker              | 125A 25 kA C characteristic                          |
| Rated current (A)           | 125        | Reference h                  | 6                                                    |
| Rated voltage               | 380-415 V  | Type of use                  | Heavy duty                                           |