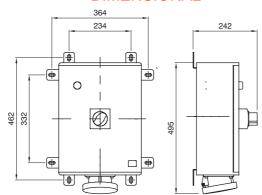

ncy                   | 50/60 Hz   | Terminal tightening capacity | 2,5-50 mm² flexible cables - 2,5-70 mm² rigid cables |
| Operating temperature       | -25 +40 °C | Protection                   | MCB                                                  |
| Electrocod                  | 2221       | Glow wire test               | 850 °C (Socket) - 960 °C (Case)                      |
| Colour                      | Red        | Circuit breaker              | 125A 25 kA C characteristic                          |
| Rated current (A)           | 125        | Reference h                  | 6                                                    |
| Rated voltage               | 380-415 V  | Type of use                  | Heavy duty                                           |

### **DIMENSIONAL**



### **TECHNICAL SYMBOLOGY**





IP66



IK10





850 °C (Socket) -960 °C (Case)

### STANDARDS/APPROVALS