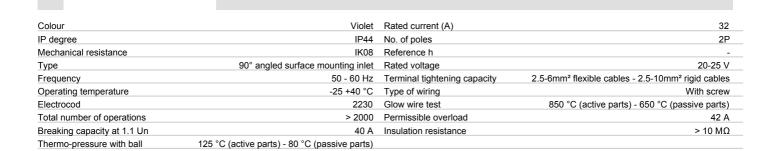

#### IEC 309 BTS Range

A range of trailing and fixed plugs and socket-outlets for industrial use, complying with the dimensional and performance standards unified at International level (IEC 60309) and assimilated by the European Standards (EN 60309) and Italian Standards (CEI 23-12). Socket-outlets and plugs with a rated current of 63 and 125A are equipped with an extra pilot contact (CP) for creating an electric interlock. The range is completed with 90° fixed plugs and 10° and 90° fixed socket-outlets. Sleeves and pins are obtained from solid brass bar, type Pt. CuZn40Pb2 (Cu 58%, Zn 40%, Pb 2%); anti-loosening terminals with unlosable screws, and built-in cable clamp with anti-abrasion cable gland.