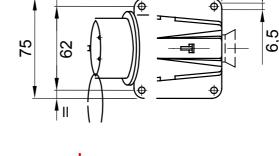

------------------|-----------------------|-----------|-----------|-----------|-----------|------------|-----------|-----------|
| Saline<br>solution                             | Acids            |                       | Bases                 |           | Solvents  |           |           |            | Mineral   | UV        |
|                                                | Concentrated     | Diluited              | Concentrated          | Diluited  | Hexane    | Benzol    | Acetone   | Alcohol    | oil       | rays      |
| Resistant                                      | Not<br>resistant | Limited<br>resistance | Limited<br>resistance | Resistant | Resistant | Resistant | Resistant | Resistente | Resistant | Resistant |

### DIMENSIONAL



#### **TECHNICAL SYMBOLOGY**



IP44







60

47



GW

Ш

# STANDARDS/APPROVALS

GEWISS S.p.A. Via Domenico Bosatelli 1 24069 Cenate Sotto - Bergamo - Italy tel. +39 035 94 61 11 fax +39 035 94 69 09

www.gewiss.com sat@gewiss.com Last update 29/04/2024 Data, measures, designs and pictures are shown only as informative purposes, and could be changed without previous notice