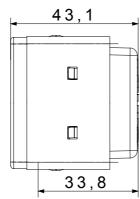

| Description                                         | 2P+E - 16 A Dual amperage      | Colour                          | White                        |
|-----------------------------------------------------|--------------------------------|---------------------------------|------------------------------|
| Voltage                                             | 250 V ac                       | Earth pit                       | Side and central             |
| Standard                                            | Italian / German               | Characteristics                 | With screw                   |
| For plug pins                                       | Ø 4 / 4.8 / 5 mm               | Туре                            | P40                          |
| Standard                                            | CEI 23-50 / IEC 60884-1        | Resistance at test voltage      | 2000 V at 50 Hz for 1 minute |
| Prolonged operation switch (no.of position changes) | 10.000 at In 250 V ac cosφ=0,8 | Thermo-pressure with ball       | 125 °C                       |
| Glow Wire Test                                      | 850 °C                         | Terminal grip on cable traction | > 50 N                       |
| Terminal tightening capacity                        | min. 0,75 - max. 2x4           | Terminal tightening capacity    | min. 0,5 - max. 2x2,5        |
| stranded cables (mm²)                               |                                | solid cables (mm²)              |                              |
| No. SYSTEM modules                                  | 2                              | Material                        | Technopolymer                |
| Electrocod                                          | 0131                           |                                 |                              |