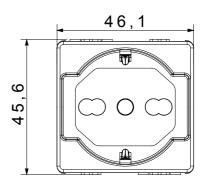

| Description                                         | 2P+E - 16 A Dual amperage      | Colour                          | White                        |
|-----------------------------------------------------|--------------------------------|---------------------------------|------------------------------|
| Voltage                                             | 250 V ac                       | Earth pit                       | Side and central             |
| Standard                                            | Italian / German               | Characteristics                 | With screw                   |
| For plug pins                                       | Ø 4 / 4.8 / 5 mm               | Туре                            | P40                          |
| Standard                                            | CEI 23-50 / IEC 60884-1        | Resistance at test voltage      | 2000 V at 50 Hz for 1 minute |
| Prolonged operation switch (no.of position changes) | 10.000 at In 250 V ac cosφ=0,8 | Thermo-pressure with ball       | 125 °C                       |
| Glow Wire Test                                      | 850 °C                         | Terminal grip on cable traction | > 50 N                       |
| Terminal tightening capacity                        | min. 0,75 - max. 2x4           | Terminal tightening capacity    | min. 0,5 - max. 2x2,5        |
| stranded cables (mm²)                               |                                | solid cables (mm²)              |                              |
| No. SYSTEM modules                                  | 2                              | Material                        | Technopolymer                |
| Electrocod                                          | 0131                           |                                 |                              |