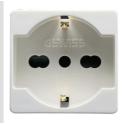

| Description                                         | 2P+E - 16 A Dual amperage      | Colour                          | White                        |
|-----------------------------------------------------|--------------------------------|---------------------------------|------------------------------|
| Voltage                                             | 250 V ac                       | Earth pit                       | Side and central             |
| Standard                                            | Italian / German               | Characteristics                 | With screw                   |
| For plug pins                                       | Ø 4 / 4.8 / 5 mm               | Туре                            | P40                          |
| Standard                                            | CEI 23-50 / IEC 60884-1        | Resistance at test voltage      | 2000 V at 50 Hz for 1 minute |
| Prolonged operation switch (no.of position changes) | 10.000 at In 250 V ac cosφ=0,8 | Thermo-pressure with ball       | 125 °C                       |
| Glow Wire Test                                      | 850 °C                         | Terminal grip on cable traction | > 50 N                       |
| Terminal tightening capacity                        | min. 0,75 - max. 2x4           | Terminal tightening capacity    | min. 0,5 - max. 2x2,5        |
| stranded cables (mm²)                               |                                | solid cables (mm²)              |                              |
| No. SYSTEM modules                                  | 2                              | Material                        | Technopolymer                |
| Electrocod                                          | 0131                           |                                 |                              |