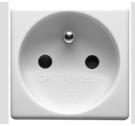

| Category                        | Socket-Outlet                | Description                                         | 2P+E - 16A                     |
|---------------------------------|------------------------------|-----------------------------------------------------|--------------------------------|
| Colour                          | White                        | Voltage                                             | 250 V ac                       |
| Earth pit                       | -                            | Standard                                            | French                         |
| Characteristics                 | With safety shields          | For plug pins                                       | Ø 4 / 4.8 mm                   |
| Wiring terminals                | With screw                   | Standard                                            | IEC 60884-1; NF C 61-314       |
| Resistance at test voltage      | 2000 V at 50 Hz for 1 minute | Prolonged operation switch (no.of position changes) | 10.000 at In 250 V ac cosφ=0,8 |
| Thermo-pressure with ball       | 125 °C                       | Glow Wire Test                                      | 850 °C                         |
| Terminal grip on cable traction | > 50 N                       | Terminal tightening capacity                        | min. 0,75 - max. 2x4           |
|                                 |                              | stranded cables (mm²)                               |                                |
| Terminal tightening capacity    | min. 0,5 - max. 2x2,5        | No. SYSTEM modules                                  | 2                              |
| solid cables (mm²)              |                              |                                                     |                                |
| Material                        | Technopolymer                | Electrocod                                          | 0131                           |