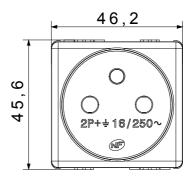

|
| Terminal grip on cable traction | > 50 N                       | Terminal tightening capacity                        | min. 0,75 - max. 2x4           |
|                                 |                              | stranded cables (mm²)                               |                                |
| Terminal tightening capacity    | min. 0,5 - max. 2x2,5        | No. SYSTEM modules                                  | 2                              |
| solid cables (mm²)              |                              |                                                     |                                |
| Material                        | Technopolymer                | Electrocod                                          | 0131                           |

## **DIMENSIONAL**







## **TECHNICAL SYMBOLOGY**



## STANDARDS/APPROVALS