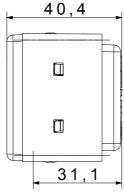

|
| Terminal grip on cable traction | > 50 N                       | Terminal tightening capacity                        | min. 0,75 - max. 2x4           |
|                                 |                              | stranded cables (mm²)                               |                                |
| Terminal tightening capacity    | min. 0,5 - max. 2x2,5        | No. SYSTEM modules                                  | 2                              |
| solid cables (mm²)              |                              |                                                     |                                |
| Material                        | Technopolymer                | Electrocod                                          | 0131                           |

## **DIMENSIONAL**







## **TECHNICAL SYMBOLOGY**



## STANDARDS/APPROVALS