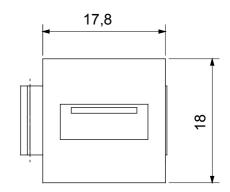

## Product Data Sheet GW38057

SYSTEM BLACK - Domestic range



Complete system for the connection and distribution of LAN networks in residential and tertiary areas. The range includes fibre optic solutions, wall panels, floor cabinets and copper wiring products. To wire copper networks, Data Center offers RJ45 connectors and HDMI and USB couplers suitable for Gewiss civil series, permutation cords and UTP and FTP cables, offering installation flexibility and ease of wiring.

| Category | Data socket            | Description   | USB coupler   |
|----------|------------------------|---------------|---------------|
| Туре     | Female/Female - A type | Compatibility | Keystone Jack |
| Material | Technopolymer          | Electrocod    | 3722          |

## **DIMENSIONAL**







## STANDARDS/APPROVALS