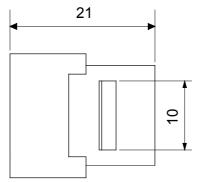

## Product Data Sheet GW38057

SYSTEM BLACK - Domestic range



Complete system for the connection and distribution of LAN networks in residential and tertiary areas. The range includes fibre optic solutions, wall panels, floor cabinets and copper wiring products. To wire copper networks, Data Center offers RJ45 connectors and HDMI and USB couplers suitable for Gewiss civil series, permutation cords and UTP and FTP cables, offering installation flexibility and ease of wiring.

| Category | Data socket            | Description   | USB coupler   |
|----------|------------------------|---------------|---------------|
| Туре     | Female/Female - A type | Compatibility | Keystone Jack |
| Material | Technopolymer          | Electrocod    | 3722          |

## **DIMENSIONAL**







## STANDARDS/APPROVALS