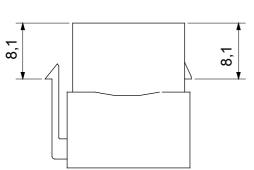

## Product Data Sheet GW38057

SYSTEM BLACK - Domestic range



Complete system for the connection and distribution of LAN networks in residential and tertiary areas. The range includes fibre optic solutions, wall panels, floor cabinets and copper wiring products. To wire copper networks, Data Center offers RJ45 connectors and HDMI and USB couplers suitable for Gewiss civil series, permutation cords and UTP and FTP cables, offering installation flexibility and ease of wiring.

| Category | Data socket            | Description   | USB coupler   |
|----------|------------------------|---------------|---------------|
| Туре     | Female/Female - A type | Compatibility | Keystone Jack |
| Material | Technopolymer          | Electrocod    | 3722          |

## **DIMENSIONAL**







## STANDARDS/APPROVALS