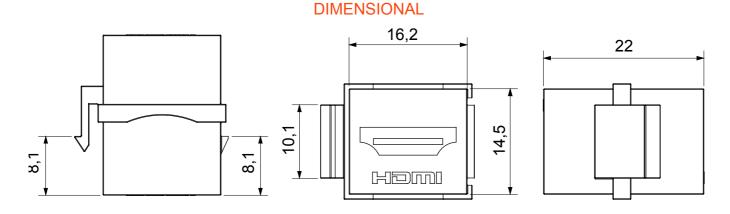

| Category | Data socket   | Description   | HDMI coupler  |
|----------|---------------|---------------|---------------|
| Туре     | Female/Female | Compatibility | Keystone Jack |
| Material | Technopolymer | Electrocod    | 3722          |