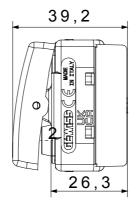

ire Test                                 | 850 °C                                | Terminal grip on cable traction | > 50 N                        |
| Terminal tightening capacity                   | min. 0,75 - max. 2x4                  | Terminal tightening capacity    | min. 0,5 - max. 2x2,5         |
| stranded cables (mm²)                          |                                       | solid cables (mm²)              |                               |
| No. SYSTEM modules                             | 1                                     | Material                        | Technopolymer                 |
| Electrocod                                     | 0130                                  |                                 |                               |

## **DIMENSIONAL**







## **TECHNICAL SYMBOLOGY**



850 °C

125 °C

## STANDARDS/APPROVALS