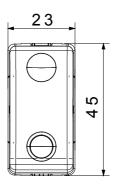

e Test                                 | 850 °C                                | Terminal grip on cable traction | > 50 N                        |
| Terminal tightening capacity                   | min. 0,75 - max. 2x4                  | Terminal tightening capacity    | min. 0,5 - max. 2x2,5         |
| stranded cables (mm²)                          |                                       | solid cables (mm²)              |                               |
| No. SYSTEM modules                             | 1                                     | Material                        | Technopolymer                 |
| Electrocod                                     | 0130                                  |                                 |                               |

## **DIMENSIONAL**







## **TECHNICAL SYMBOLOGY**



850 °C

125 °C

## STANDARDS/APPROVALS