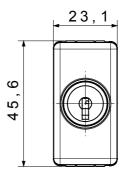

|
| Terminal grip on cable traction | > 50 N                       | Terminal tightening capacity                        | min. 0,75 - max. 2x4           |
|                                 |                              | stranded cables (mm²)                               |                                |
| Terminal tightening capacity    | min. 0,5 - max. 2x2,5        | No. SYSTEM modules                                  | 1                              |
| solid cables (mm²)              |                              |                                                     |                                |
| Material                        | Technopolymer                | Electrocod                                          | 0130                           |

## **DIMENSIONAL**







## **TECHNICAL SYMBOLOGY**



## STANDARDS/APPROVALS