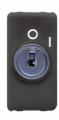

| Category                        | Push-button                  | Button key                                          | With key                       |
|---------------------------------|------------------------------|-----------------------------------------------------|--------------------------------|
| Symbol                          | 0/1                          | Colour                                              | Black                          |
| Description                     | 2P NO - 10A                  | Voltage                                             | 250 V ac                       |
| Signalling unit                 | -                            | Standard                                            | EN 60669-1                     |
| Resistance at test voltage      | 2000 V at 50 Hz for 1 minute | Insulation resistance                               | > 5 MOhm                       |
| Wiring terminals                | With screw                   | Prolonged operation switch (no.of position changes) | 40.000 at In 250 V ac cosφ=0,6 |
| Thermo-pressure with ball       | 125 °C                       | Glow Wire Test                                      | 850 °C                         |
| Terminal grip on cable traction | > 50 N                       | Terminal tightening capacity                        | min. 0,75 - max. 2x4           |
|                                 |                              | stranded cables (mm²)                               |                                |
| Terminal tightening capacity    | min. 0,5 - max. 2x2,5        | No. SYSTEM modules                                  | 1                              |
| solid cables (mm²)              |                              |                                                     |                                |
| Material                        | Technopolymer                | Electrocod                                          | 0130                           |