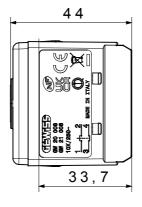

|
| Terminal grip on cable traction | > 50 N                       | Terminal tightening capacity                        | min. 0,75 - max. 2x4           |
|                                 |                              | stranded cables (mm²)                               |                                |
| Terminal tightening capacity    | min. 0,5 - max. 2x2,5        | No. SYSTEM modules                                  | 1                              |
| solid cables (mm²)              |                              |                                                     |                                |
| Material                        | Technopolymer                | Electrocod                                          | 0130                           |

## **DIMENSIONAL**







## **TECHNICAL SYMBOLOGY**



## STANDARDS/APPROVALS