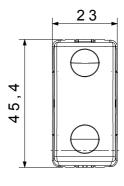

|
| Terminal grip on cable traction | > 50 N                       | Terminal tightening capacity                        | min. 0,75 - max. 2x4           |
|                                 |                              | stranded cables (mm²)                               |                                |
| Terminal tightening capacity    | min. 0,5 - max. 2x2,5        | No. SYSTEM modules                                  | 1                              |
| solid cables (mm²)              |                              |                                                     |                                |
| Material                        | Technopolymer                | Electrocod                                          | 0130                           |

## **DIMENSIONAL**







## **TECHNICAL SYMBOLOGY**



## STANDARDS/APPROVALS