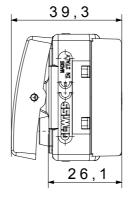

|
| Terminal grip on cable traction | > 50 N                       | Terminal tightening capacity                        | min. 0,75 - max. 2x4           |
|                                 |                              | stranded cables (mm²)                               |                                |
| Terminal tightening capacity    | min. 0,5 - max. 2x2,5        | No. SYSTEM modules                                  | 1                              |
| solid cables (mm²)              |                              |                                                     |                                |
| Material                        | Technopolymer                | Electrocod                                          | 0130                           |

## **DIMENSIONAL**







## **TECHNICAL SYMBOLOGY**



## STANDARDS/APPROVALS