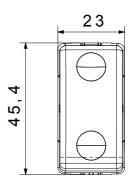

| Category                                            | One-way switch                 | Button key                      | Neutral               |
|-----------------------------------------------------|--------------------------------|---------------------------------|-----------------------|
| Symbol                                              | 0/1                            | Colour                          | Black                 |
| Description                                         | 2P - 16 AX                     | Voltage                         | 250 V ac              |
| Signalling unit                                     | -                              | Standard                        | EN 60669-1            |
| Resistance at test voltage                          | 2000 V at 50 Hz for 1 minute   | Rated power of 230V LED lamps   | 200 W                 |
| Insulation resistance                               | > 5 MOhm                       | Wiring terminals                | With screw            |
| Prolonged operation switch (no.of position changes) | 40.000 at In 250 V ac cosφ=0,6 | Thermo-pressure with ball       | 125 °C                |
| Glow Wire Test                                      | 850 °C                         | Terminal grip on cable traction | > 50 N                |
| Terminal tightening capacity                        | min. 0,75 - max. 2x4           | Terminal tightening capacity    | min. 0,5 - max. 2x2,5 |
| stranded cables (mm²)                               |                                | solid cables (mm²)              |                       |
| No. SYSTEM modules                                  | 1                              | Material                        | Technopolymer         |
| Electrocod                                          | 0130                           |                                 |                       |