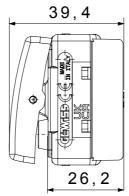

| Category                                            | One-way switch                 | Button key                      | Neutral               |
|-----------------------------------------------------|--------------------------------|---------------------------------|-----------------------|
| Symbol                                              | 0/1                            | Colour                          | Black                 |
| Description                                         | 2P - 16 AX                     | Voltage                         | 250 V ac              |
| Signalling unit                                     | -                              | Standard                        | EN 60669-1            |
| Resistance at test voltage                          | 2000 V at 50 Hz for 1 minute   | Rated power of 230V LED lamps   | 200 W                 |
| Insulation resistance                               | > 5 MOhm                       | Wiring terminals                | With screw            |
| Prolonged operation switch (no.of position changes) | 40.000 at In 250 V ac cosφ=0,6 | Thermo-pressure with ball       | 125 °C                |
| Glow Wire Test                                      | 850 °C                         | Terminal grip on cable traction | > 50 N                |
| Terminal tightening capacity                        | min. 0,75 - max. 2x4           | Terminal tightening capacity    | min. 0,5 - max. 2x2,5 |
| stranded cables (mm²)                               |                                | solid cables (mm²)              |                       |
| No. SYSTEM modules                                  | 1                              | Material                        | Technopolymer         |
| Electrocod                                          | 0130                           |                                 |                       |