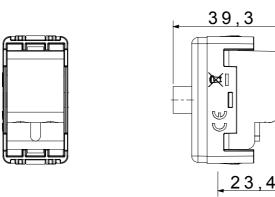

T socket-outlet     | Description        | Through wiring                    |
|--------------|--------------------------|--------------------|-----------------------------------|
| Туре         | -                        | Colour             | Black                             |
| Attenuation  | 10 dB                    | Frequency          | 5-2400 MHz                        |
| Shielding    | Class A                  | For connector type | F-Female                          |
| Standard     | EN 60728-4; IEC 61169-24 | No. SYSTEM modules | 1                                 |
| Cable fixing | With screw               | Case               | Pressure casting zamak metal body |
| Material     | Technopolymer            | Electrocod         | 0131                              |

DIMENSIONAL



## STANDARDS/APPROVALS

GEWISS S.p.A. Via Domenico Bosatelli 1

24069 Cenate Sotto - Bergamo - Italy tel. +39 035 94 61 11 fax +39 035 94 69 09

CE



Data, measures, designs and pictures are shown only as informative purposes, and could be changed without previous notice