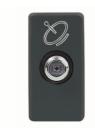

## **Product Data Sheet** GW21392

SYSTEM BLACK - Domestic range

The System modular devices allow the creation of infinite combinations of devices and plates, through a complete range that covers all design, functional and installation needs. Colours and finishes: satin black, elegant and classy. The range includes control units, socket-outlets, breakers, indicators, connectors and devices for the control, safety and comfort of your home.

23,1

0

ဖ

S

4

| Category     | TV/SAT socket-outlet     | Description        | Through wiring                    |
|--------------|--------------------------|--------------------|-----------------------------------|
| Туре         | -                        | Colour             | Black                             |
| Attenuation  | 10 dB                    | Frequency          | 5-2400 MHz                        |
| Shielding    | Class A                  | For connector type | F-Female                          |
| Standard     | EN 60728-4; IEC 61169-24 | No. SYSTEM modules | 1                                 |
| Cable fixing | With screw               | Case               | Pressure casting zamak metal body |
| Material     | Technopolymer            | Electrocod         | 0131                              |