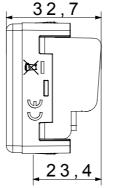

outlet        | Description        | Through wiring                    |
|--------------|-------------------------|--------------------|-----------------------------------|
| Туре         | -                       | Colour             | Black                             |
| Attenuation  | 5 dB                    | Frequency          | 5-2400 MHz                        |
| Shielding    | Class A                 | For connector type | IEC-Male                          |
| Standard     | EN 60728-4; IEC 61169-2 | No. SYSTEM modules | 1                                 |
| Cable fixing | With screw              | Case               | Pressure casting zamak metal body |
| Material     | Technopolymer           | Electrocod         | 0131                              |



## DIMENSIONAL

ဖ

S 4



## STANDARDS/APPROVALS

CE

www.gewiss.com sat@gewiss.com Last update 15/05/2024 Data, measures, designs and pictures are shown only as informative purposes, and could be changed without previous notice