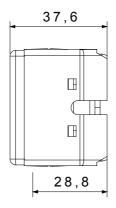

|
| Terminal grip on cable traction | > 50 N                       | Terminal tightening capacity                        | min. 0,75 - max. 2x4           |
|                                 |                              | stranded cables (mm²)                               |                                |
| Terminal tightening capacity    | min. 0,5 - max. 2x2,5        | No. SYSTEM modules                                  | 1                              |
| solid cables (mm²)              |                              |                                                     |                                |
| Material                        | Technopolymer                | Electrocod                                          | 0131                           |



## **DIMENSIONAL**





## **TECHNICAL SYMBOLOGY**



## STANDARDS/APPROVALS