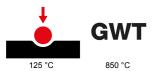

| Description                     | 2P+E - 10A - type 12         | Colour                                              | Black                          |
|---------------------------------|------------------------------|-----------------------------------------------------|--------------------------------|
| Voltage                         | 250 V ac                     | Earth pit                                           | -                              |
| Standard                        | Swiss                        | Characteristics                                     | -                              |
| For plug pins                   | Ø 4 mm                       | Standard                                            | IEC 60884-1                    |
| Resistance at test voltage      | 2000 V at 50 Hz for 1 minute | Prolonged operation switch (no.of position changes) | 10.000 at In 250 V ac cosφ=0,8 |
| Thermo-pressure with ball       | 125 °C                       | Glow Wire Test                                      | 850 °C                         |
| Terminal grip on cable traction | > 50 N                       | Terminal tightening capacity                        | min. 0,75 - max. 2x4           |
|                                 |                              | stranded cables (mm²)                               |                                |
| Terminal tightening capacity    | min. 0,5 - max. 2x2,5        | No. SYSTEM modules                                  | 1                              |
| solid cables (mm²)              |                              |                                                     |                                |
| Material                        | Technopolymer                | Electrocod                                          | 0131                           |