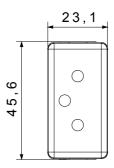

|
| Terminal grip on cable traction | > 50 N                       | Terminal tightening capacity                        | min. 0,75 - max. 2x4           |
|                                 |                              | stranded cables (mm²)                               |                                |
| Terminal tightening capacity    | min. 0,5 - max. 2x2,5        | No. SYSTEM modules                                  | 1                              |
| solid cables (mm²)              |                              |                                                     |                                |
| Material                        | Technopolymer                | Electrocod                                          | 0131                           |



## **DIMENSIONAL**





## **TECHNICAL SYMBOLOGY**



## STANDARDS/APPROVALS