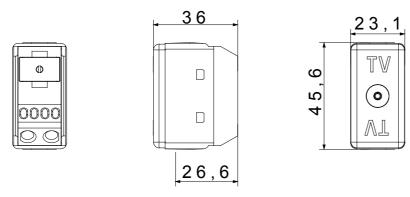

Item designated solely for export to a limited number of countries outside of the European Union or where European Directives are not applied.

| Category     | TV socket-outlet | Description        | Terminated - 75 ohm |
|--------------|------------------|--------------------|---------------------|
| Туре         | -                | Colour             | Black               |
| Attenuation  | 20 dB            | Frequency          | 40-860 MHz          |
| Shielding    | -                | For connector type | IEC Female Ø 9,5 mm |
| Standard     | -                | No. SYSTEM modules | 1                   |
| Cable fixing | With screw       | Case               | -                   |
| Material     | Technopolymer    | Electrocod         | 0131                |