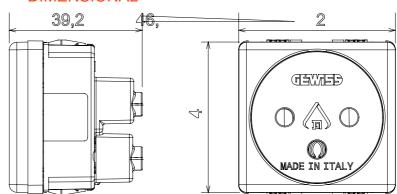

|
| Terminal grip on cable traction | > 50 N                       | Terminal tightening capacity                        | min. 0,75 - max. 2x4           |
|                                 |                              | stranded cables (mm²)                               |                                |
| Terminal tightening capacity    | min. 0,5 - max. 2x2,5        | No. SYSTEM modules                                  | 2                              |
| solid cables (mm²)              |                              |                                                     |                                |
| Material                        | Technopolymer                | Electrocod                                          | 0131                           |



## **DIMENSIONAL**



## TECHNICAL SYMBOLOGY



## STANDARDS/APPROVALS