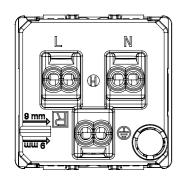

°C                         |
| Terminal grip on cable traction | > 50 N                       | Terminal tightening capacity                        | min. 0,75 - max. 2x4           |
|                                 |                              | stranded cables (mm²)                               |                                |
| Terminal tightening capacity    | min. 0,5 - max. 2x2,5        | No. SYSTEM modules                                  | 2                              |
| solid cables (mm²)              |                              |                                                     |                                |
| Material                        | Technopolymer                | Electrocod                                          | 0131                           |



## **DIMENSIONAL**



## TECHNICAL SYMBOLOGY



## STANDARDS/APPROVALS