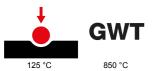

| Category                        | Socket-Outlet                | Description                                         | 2P+E - 16A                     |
|---------------------------------|------------------------------|-----------------------------------------------------|--------------------------------|
| Colour                          | Black                        | Voltage                                             | 250 V ac                       |
| Earth pit                       | -                            | Standard                                            | Israeli                        |
| Characteristics                 | With screw                   | For plug pins                                       | Round Ø 4 / 4.4 mm             |
| Wiring terminals                | Screw-on terminals           | Standard                                            | IEC 60884-1; SI 32 part 1.1    |
| Resistance at test voltage      | 2000 V at 50 Hz for 1 minute | Prolonged operation switch (no.of position changes) | 10.000 at In 250 V ac cosφ=0,8 |
| Thermo-pressure with ball       | 125 °C                       | Glow Wire Test                                      | 850 °C                         |
| Terminal grip on cable traction | > 50 N                       | Terminal tightening capacity                        | min. 0,75 - max. 2x4           |
|                                 |                              | stranded cables (mm²)                               |                                |
| Terminal tightening capacity    | min. 0,5 - max. 2x2,5        | No. SYSTEM modules                                  | 2                              |
| solid cables (mm²)              |                              |                                                     |                                |
| Material                        | Technopolymer                | Electrocod                                          | 0131                           |

## STANDARDS/APPROVALS