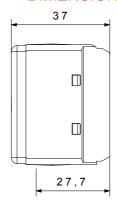

| Glow Wire Test                                      | 850 °C                         |
| Terminal grip on cable traction                 | > 50 N                       | Terminal tightening capacity                        | min. 0,75 - max. 2x4           |
| Tamain at timbtonia a consett.                  | i 0.5 0::0.5                 | stranded cables (mm²)                               |                                |
| Terminal tightening capacity solid cables (mm²) | min. 0,5 - max. 2x2,5        | No. SYSTEM modules                                  | 1                              |
| Material                                        | Technopolymer                | Electrocod                                          | 0131                           |

## **DIMENSIONAL**







## **TECHNICAL SYMBOLOGY**



## STANDARDS/APPROVALS