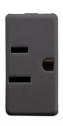

| Category                                        | Socket-Outlet                | Description                                         | 2P+E - 15A 125V ac             |
|-------------------------------------------------|------------------------------|-----------------------------------------------------|--------------------------------|
| Colour                                          | Black                        | Voltage                                             | 250/125V AC                    |
| Earth pit                                       | -                            | Standard                                            | USA                            |
| Characteristics                                 | -                            | For plug pins                                       | Flat parallel horizontal       |
| Wiring terminals                                | Screw-on terminals           | Standard                                            | IEC 60884-1                    |
| Resistance at test voltage                      | 2000 V at 50 Hz for 1 minute | Prolonged operation switch (no.of position changes) | 10.000 at In 250 V ac cosφ=0,8 |
| Thermo-pressure with ball                       | 125 °C                       | Glow Wire Test                                      | 850 °C                         |
| Terminal grip on cable traction                 | > 50 N                       | Terminal tightening capacity                        | min. 0,75 - max. 2x4           |
| Tamain at timbtonia a consett.                  | i 0.5 0::0.5                 | stranded cables (mm²)                               |                                |
| Terminal tightening capacity solid cables (mm²) | min. 0,5 - max. 2x2,5        | No. SYSTEM modules                                  | 1                              |
| Material                                        | Technopolymer                | Electrocod                                          | 0131                           |