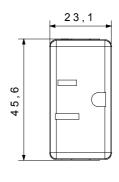

| Glow Wire Test                                      | 850 °C                         |
| Terminal grip on cable traction                 | > 50 N                       | Terminal tightening capacity                        | min. 0,75 - max. 2x4           |
| Tamain at timbtonia a consett.                  | i 0.5 0::0.5                 | stranded cables (mm²)                               |                                |
| Terminal tightening capacity solid cables (mm²) | min. 0,5 - max. 2x2,5        | No. SYSTEM modules                                  | 1                              |
| Material                                        | Technopolymer                | Electrocod                                          | 0131                           |

## **DIMENSIONAL**







## **TECHNICAL SYMBOLOGY**



## STANDARDS/APPROVALS