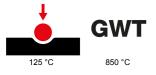

| Category                        | Socket-Outlet                | Description                                         | 2P+E - 16A                     |
|---------------------------------|------------------------------|-----------------------------------------------------|--------------------------------|
| Colour                          | Black                        | Voltage                                             | 250 V ac                       |
| Earth pit                       | -                            | Standard                                            | French                         |
| Characteristics                 | With screw                   | For plug pins                                       | Ø 4 / 4.8 mm                   |
| Wiring terminals                | Screw-on terminals           | Standard                                            | IEC 60884-1; NF C 61-314       |
| Resistance at test voltage      | 2000 V at 50 Hz for 1 minute | Prolonged operation switch (no.of position changes) | 10.000 at In 250 V ac cosφ=0,8 |
| Thermo-pressure with ball       | 125 °C                       | Glow Wire Test                                      | 850 °C                         |
| Terminal grip on cable traction | > 50 N                       | Terminal tightening capacity                        | min. 0,75 - max. 2x4           |
|                                 |                              | stranded cables (mm <sup>2</sup> )                  |                                |
| Terminal tightening capacity    | min. 0,5 - max. 2x2,5        | No. SYSTEM modules                                  | 2                              |
| solid cables (mm <sup>2</sup> ) |                              |                                                     |                                |
| Material                        | Technopolymer                | Electrocod                                          | 0131                           |

**TECHNICAL SYMBOLOGY** 

STANDARDS/APPROVALS