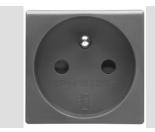

## Product Data Sheet GW21207

SYSTEM BLACK - Domestic range

The System modular devices allow the creation of infinite combinations of devices and plates, through a complete range that covers all design, functional and installation needs. Colours and finishes: satin black, elegant and classy. Ideal for flush-mounted solutions (for rectangular or square boxes), surface-mounted solutions and special applications. The range includes control units, socket-outlets, breakers, indicators, connectors and devices for the control, safety and comfort of your home

| Category                        | Socket-Outlet                | Description                                         | 2P+E - 16A                     |
|---------------------------------|------------------------------|-----------------------------------------------------|--------------------------------|
| Colour                          | Black                        | Voltage                                             | 250 V ac                       |
| Earth pit                       | -                            | Standard                                            | French                         |
| Characteristics                 | With screw                   | For plug pins                                       | Ø 4 / 4.8 mm                   |
| Wiring terminals                | Screw-on terminals           | Standard                                            | IEC 60884-1; NF C 61-314       |
| Resistance at test voltage      | 2000 V at 50 Hz for 1 minute | Prolonged operation switch (no.of position changes) | 10.000 at In 250 V ac cosφ=0,8 |
| Thermo-pressure with ball       | 125 °C                       | Glow Wire Test                                      | 850 °C                         |
| Terminal grip on cable traction | > 50 N                       | Terminal tightening capacity                        | min. 0,75 - max. 2x4           |
|                                 |                              | stranded cables (mm <sup>2</sup> )                  |                                |
| Terminal tightening capacity    | min. 0,5 - max. 2x2,5        | No. SYSTEM modules                                  | 2                              |
| solid cables (mm <sup>2</sup> ) |                              |                                                     |                                |
| Material                        | Technopolymer                | Electrocod                                          | 0131                           |