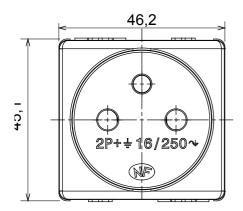

## DIMENSIONAL

| Category                        | Socket-Outlet                | Description                                         | 2P+E - 16A                     |
|---------------------------------|------------------------------|-----------------------------------------------------|--------------------------------|
| Colour                          | Black                        | Voltage                                             | 250 V ac                       |
| Earth pit                       | -                            | Standard                                            | French                         |
| Characteristics                 | With screw                   | For plug pins                                       | Ø 4 / 4.8 mm                   |
| Wiring terminals                | Screw-on terminals           | Standard                                            | IEC 60884-1; NF C 61-314       |
| Resistance at test voltage      | 2000 V at 50 Hz for 1 minute | Prolonged operation switch (no.of position changes) | 10.000 at In 250 V ac cosφ=0,8 |
| Thermo-pressure with ball       | 125 °C                       | Glow Wire Test                                      | 850 °C                         |
| Terminal grip on cable traction | > 50 N                       | Terminal tightening capacity                        | min. 0,75 - max. 2x4           |
|                                 |                              | stranded cables (mm <sup>2</sup> )                  |                                |
| Terminal tightening capacity    | min. 0,5 - max. 2x2,5        | No. SYSTEM modules                                  | 2                              |
| solid cables (mm <sup>2</sup> ) |                              |                                                     |                                |
| Material                        | Technopolymer                | Electrocod                                          | 0131                           |