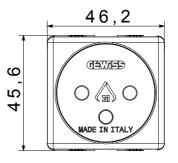

|
| Terminal grip on cable traction | > 50 N                       | Terminal tightening capacity                        | min. 0,75 - max. 2x4           |
|                                 |                              | stranded cables (mm <sup>2</sup> )                  |                                |
| Terminal tightening capacity    | min. 0,5 - max. 2x2,5        | No. SYSTEM modules                                  | 2                              |
| solid cables (mm <sup>2</sup> ) |                              |                                                     |                                |
| Material                        | Technopolymer                | Electrocod                                          | 0131                           |

## DIMENSIONAL







## **TECHNICAL SYMBOLOGY**



850 °C

125 °C

STANDARDS/APPROVALS

CE

www.gewiss.com sat@gewiss.com Last update 15/05/2024 Data, measures, designs and pictures are shown only as informative purposes, and could be changed without previous notice