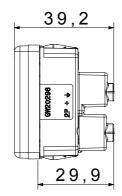

|
| Terminal grip on cable traction | > 50 N                       | Terminal tightening capacity                        | min. 0,75 - max. 2x4           |
|                                 |                              | stranded cables (mm <sup>2</sup> )                  |                                |
| Terminal tightening capacity    | min. 0,5 - max. 2x2,5        | No. SYSTEM modules                                  | 2                              |
| solid cables (mm <sup>2</sup> ) |                              |                                                     |                                |
| Material                        | Technopolymer                | Electrocod                                          | 0131                           |

## DIMENSIONAL







## **TECHNICAL SYMBOLOGY**



850 °C

125 °C

STANDARDS/APPROVALS

CE

www.gewiss.com sat@gewiss.com Last update 15/05/2024 Data, measures, designs and pictures are shown only as informative purposes, and could be changed without previous notice