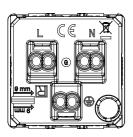

| Category                        | Socket-Outlet                | Description                                         | 2P+E - 16A                     |
|---------------------------------|------------------------------|-----------------------------------------------------|--------------------------------|
| Group                           | for dedicated lines          | Colour                                              | Blue                           |
| Earth pit                       | -                            | Standard                                            | Israeli                        |
| Characteristics                 | With safety shields          | For plug pins                                       | Round Ø 4 / 4.4 mm             |
| Wiring terminals                | With screw                   | Туре                                                | -                              |
| Standard                        | IEC 60884-1 / SI 32 part 1.1 | Resistance at test voltage                          | 2000 V at 50 Hz for 1 minute   |
| Insulation resistance           | > 5 MOhm                     | Prolonged operation switch (no.of position changes) | 10.000 at In 250 V ac cosφ=0,8 |
| Thermo-pressure with ball       | 125 °C                       | Glow Wire Test                                      | 850 °C                         |
| Terminal grip on cable traction | > 50 N                       | Terminal tightening capacity                        | min. 0,75 - max. 2x4           |
|                                 |                              | stranded cables (mm <sup>2</sup> )                  |                                |
| Terminal tightening capacity    | min. 0,5 - max. 2x2,5        | No. SYSTEM modules                                  | 2                              |
| solid cables (mm <sup>2</sup> ) |                              |                                                     |                                |
| Material                        | Technopolymer                | Electrocod                                          | 0131                           |