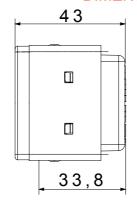

|
| Glow Wire Test                                      | 850 °C                         | Terminal grip on cable traction | > 50 N                    |
| Terminal tightening capacity                        | min. 0,75 - max. 2x4           | Terminal tightening capacity    | min. 0,5 - max. 2x2,5     |
| stranded cables (mm²)                               |                                | solid cables (mm²)              |                           |
| No. SYSTEM modules                                  | 2                              | Material                        | Technopolymer             |
| Electrocod                                          | 0131                           |                                 |                           |

## **DIMENSIONAL**







## **TECHNICAL SYMBOLOGY**



## STANDARDS/APPROVALS