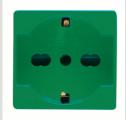

| Category                                            | Socket-Outlet                  | Description                     | 2P+E - 16 A Dual amperage |
|-----------------------------------------------------|--------------------------------|---------------------------------|---------------------------|
| Group                                               | for dedicated lines            | Colour                          | Green                     |
| Voltage                                             | 250 V ac                       | Earth pit                       | Side and central          |
| Standard                                            | Italian / German               | Characteristics                 | With safety shields       |
| For plug pins                                       | Ø 4 / 4.8 / 5 mm               | Wiring terminals                | With screw                |
| Туре                                                | P40                            | Standard                        | CEI 23-50 / IEC 60884-1   |
| Resistance at test voltage                          | 2000 V at 50 Hz for 1 minute   | Insulation resistance           | > 5 MOhm                  |
| Prolonged operation switch (no.of position changes) | 10.000 at In 250 V ac cosφ=0,8 | Thermo-pressure with ball       | 125 °C                    |
| Glow Wire Test                                      | 850 °C                         | Terminal grip on cable traction | > 50 N                    |
| Terminal tightening capacity                        | min. 0,75 - max. 2x4           | Terminal tightening capacity    | min. 0,5 - max. 2x2,5     |
| stranded cables (mm²)                               |                                | solid cables (mm²)              |                           |
| No. SYSTEM modules                                  | 2                              | Material                        | Technopolymer             |
| Electrocod                                          | 0131                           |                                 |                           |