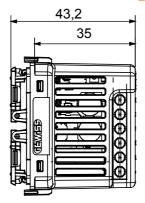

gbee commands)        | Input voltage                                      | Mains supply voltage                |
| IP degree                                    | IP20 (with button key)                                                         | LED colour                                         | Blue                                |
| Local control                                | Via 2 front push buttons (to complete with button key)                         | Power supply of EGO SMART plate                    | Yes                                 |
| Zigbee control extens                        | ion if Massa(DeZiigtbere E@ACM&MdA.Batiptatted(@HthIFfTofutrpoolischm)puttons) |                                                    |                                     |

### **DIMENSIONAL**





## **TECHNICAL SYMBOLOGY**

IP

IP20 (with button key)

#### STANDARDS/APPROVALS