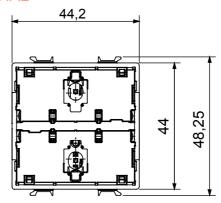

ee commands)        | Input voltage                                      | Mains supply voltage                |
| IP degree                                    | IP20 (with button key)                                                         | LED colour                                         | Blue                                |
| Local control                                | Via 2 front push buttons (to complete with button key)                         | Power supply of EGO SMART plate                    | Yes                                 |
| Zigbee control extens                        | ion if Massa(DeZiigtbere E@ACM&MdA.Batiptatted(@HthIFfTofutrpoolischm)puttons) |                                                    |                                     |

### **DIMENSIONAL**





## **TECHNICAL SYMBOLOGY**

IP

IP20 (with button key)

#### STANDARDS/APPROVALS