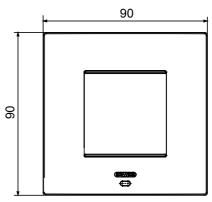

| Opaque finish                                               | Glow wire test      | 650 °C                                                               |
| Thermo-pressure with ball 70 °C              |                                                             | Family              | EGO SMART                                                            |
| User interface                               | The plate is equipped with a dot-matrix display and RGB LED |                     |                                                                      |
|                                              | strips                                                      |                     |                                                                      |

## **DIMENSIONAL**





## **TECHNICAL SYMBOLOGY**



## STANDARDS/APPROVALS