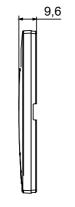

| Opaque finish                                               | Glow wire test      | 650 °C                                                               |
| Thermo-pressure with ball 70 °C              |                                                             | Family              | EGO SMART                                                            |
| User interface                               | The plate is equipped with a dot-matrix display and RGB LED |                     |                                                                      |
|                                              | strips                                                      |                     |                                                                      |

## **DIMENSIONAL**





## **TECHNICAL SYMBOLOGY**



## STANDARDS/APPROVALS