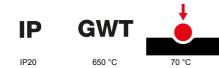

| Colour                                       | Satin White                                                 | Description         | 2 modules                                                            |
|----------------------------------------------|-------------------------------------------------------------|---------------------|----------------------------------------------------------------------|
| For support codes                            | GW16821N, GW16822N                                          | Power supply        | Via one of the suitable connected devices installed within it or via |
|                                              |                                                             |                     | dedicated power supply unit GWA1700                                  |
| Standard                                     | 2014/35/EU, 2014/30/EU, 2011/65/EU + 2015/863, EN           | Working temperature | -5 ÷ +45 °C                                                          |
|                                              | 62368-1, EN 55032, EN 55035, EN IEC 63000                   |                     |                                                                      |
| Relative humidity (non-condensative) Max 93% |                                                             | IP degree           | IP20                                                                 |
| Functions                                    | System information/status with messages on the display and  | Material            | Painted technopolymer                                                |
|                                              | notifications by RGB LED strips.                            |                     |                                                                      |
| Finishing                                    | Opaque finish                                               | Glow wire test      | 650 °C                                                               |
| Thermo-pressure with ball 70 °C              |                                                             | Family              | EGO SMART                                                            |
| User interface                               | The plate is equipped with a dot-matrix display and RGB LED |                     |                                                                      |
|                                              | strips                                                      |                     |                                                                      |

## **TECHNICAL SYMBOLOGY**

## STANDARDS/APPROVALS