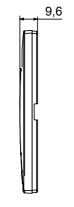

| Opaque finish                                               | Glow wire test      | 650 °C                                                               |
| Thermo-pressure with ball 70 °C              |                                                             | Family              | EGO SMART                                                            |
| User interface                               | The plate is equipped with a dot-matrix display and RGB LED |                     |                                                                      |
|                                              | strips                                                      |                     |                                                                      |

### **DIMENSIONAL**





### TECHNICAL SYMBOLOGY







650 °C 70 °C

## STANDARDS/APPROVALS