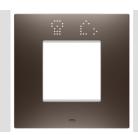

#### Connected SMART HOME

Smart plate can be used with Home Gateway for "CONNECTED SMART HOME" solutions. The EGO SMART plates integrate with the connected devices of the ChoruSmart system, they go beyond pure aesthetics and become an element of interaction with the user. The plates communicate with the other connected devices and, using RGB perimeter LED strips and a graphic display, can communicate operating statuses and any alarms detected by the smart functions that control the home to the user. The traditional EGO SMART and EGO plates can be used in the same system as they are designed to blend in perfectly.

| Colour                                       | Brown shade                                                 | Description         | 2 modules                                                            |
|----------------------------------------------|-------------------------------------------------------------|---------------------|----------------------------------------------------------------------|
| For support codes                            | GW16821N, GW16822N                                          | Power supply        | Via one of the suitable connected devices installed within it or via |
|                                              |                                                             |                     | dedicated power supply unit GWA1700                                  |
| Standard                                     | 2014/35/EU, 2014/30/EU, 2011/65/EU + 2015/863, EN           | Working temperature | -5 ÷ +45 °C                                                          |
|                                              | 62368-1, EN 55032, EN 55035, EN IEC 63000                   |                     |                                                                      |
| Relative humidity (non-condensative) Max 93% |                                                             | IP degree           | IP20                                                                 |
| Functions                                    | System information/status with messages on the display and  | Material            | Painted technopolymer                                                |
|                                              | notifications by RGB LED strips.                            |                     |                                                                      |
| Finishing                                    | Opaque finish                                               | Glow wire test      | 650 °C                                                               |
| Thermo-pressure with ball 70 °C              |                                                             | Family              | EGO SMART                                                            |
| User interface                               | The plate is equipped with a dot-matrix display and RGB LED |                     |                                                                      |
|                                              | strips                                                      |                     |                                                                      |