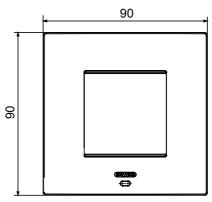

| Opaque finish                                               | Glow wire test      | 650 °C                                                               |
| Thermo-pressure with ball 70 °C              |                                                             | Family              | EGO SMART                                                            |
| User interface                               | The plate is equipped with a dot-matrix display and RGB LED |                     |                                                                      |
|                                              | strips                                                      |                     |                                                                      |

### **DIMENSIONAL**





### TECHNICAL SYMBOLOGY







650 °C 70 °C

## STANDARDS/APPROVALS