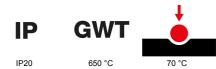

## STANDARDS/APPROVALS

| Colour                      | Copper                                                   | Description         | 4 modules                                                            |
|-----------------------------|----------------------------------------------------------|---------------------|----------------------------------------------------------------------|
| For support codes           | GW16804N                                                 | Power supply        | Via one of the suitable connected devices installed within it or via |
|                             |                                                          |                     | dedicated power supply unit GWA1700                                  |
| Standard                    | 2014/35/EU, 2014/30/EU, 2011/65/EU + 2015/863, EN        | Working temperature | -5 ÷ +45 °C                                                          |
|                             | 62368-1, EN 55032, EN 55035, EN IEC 63000                |                     |                                                                      |
| Relative humidity (non-cond | ensative) Max 93%                                        | IP degree           | IP20                                                                 |
| Functions Sys               | stem information/status with messages on the display and | Material            | Painted technopolymer                                                |
|                             | notifications by RGB LED strips.                         |                     |                                                                      |
| Finishing                   | Opaque finish                                            | Glow wire test      | 650 °C                                                               |
| Thermo-pressure with ball   | 70 °C                                                    | Family              | EGO SMART                                                            |
| User interface The          | plate is equipped with a dot-matrix display and RGB LED  |                     |                                                                      |
|                             | strips                                                   |                     |                                                                      |