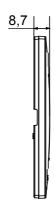

|
| Finishing                   | Opaque finish                                            | Glow wire test      | 650 °C                                                               |
| Thermo-pressure with ball   | 70 °C                                                    | Family              | EGO SMART                                                            |
| User interface The          | plate is equipped with a dot-matrix display and RGB LED  |                     |                                                                      |
|                             | strips                                                   |                     |                                                                      |

## **DIMENSIONAL**





## **TECHNICAL SYMBOLOGY**



## STANDARDS/APPROVALS