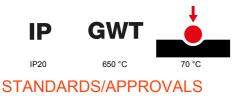

| Colour                                       | Brown shade                                                 | Description         | 4 modules                                                            |
|----------------------------------------------|-------------------------------------------------------------|---------------------|----------------------------------------------------------------------|
| For support codes                            | GW16804N                                                    | Power supply        | Via one of the suitable connected devices installed within it or via |
|                                              |                                                             |                     | dedicated power supply unit GWA1700                                  |
| Standard                                     | 2014/35/EU, 2014/30/EU, 2011/65/EU + 2015/863, EN           | Working temperature | -5 ÷ +45 °C                                                          |
|                                              | 62368-1, EN 55032, EN 55035, EN IEC 63000                   |                     |                                                                      |
| Relative humidity (non-condensative) Max 93% |                                                             | IP degree           | IP20                                                                 |
| Functions                                    | System information/status with messages on the display and  | Material            | Painted technopolymer                                                |
|                                              | notifications by RGB LED strips.                            |                     |                                                                      |
| Finishing                                    | Opaque finish                                               | Glow wire test      | 650 °C                                                               |
| Thermo-pressure with ball 70 °C              |                                                             | Family              | EGO SMART                                                            |
| User interface                               | The plate is equipped with a dot-matrix display and RGB LED |                     |                                                                      |
|                                              | strips                                                      |                     |                                                                      |

## **TECHNICAL SYMBOLOGY**