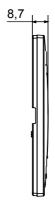

|
| Finishing                   | Opaque finish                                            | Glow wire test      | 650 °C                                                               |
| Thermo-pressure with ball   | 70 °C                                                    | Family              | EGO SMART                                                            |
| User interface The          | plate is equipped with a dot-matrix display and RGB LED  |                     |                                                                      |
|                             | strips                                                   |                     |                                                                      |

## **DIMENSIONAL**





## TECHNICAL SYMBOLOGY



### STANDARDS/APPROVALS