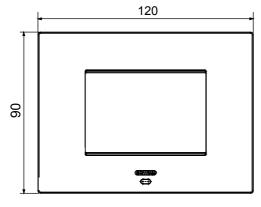

|
| Finishing                   | Opaque finish                                            | Glow wire test      | 650 °C                                                               |
| Thermo-pressure with ball   | 70 °C                                                    | Family              | EGO SMART                                                            |
| User interface The          | plate is equipped with a dot-matrix display and RGB LED  |                     |                                                                      |
|                             | strips                                                   |                     |                                                                      |

## **DIMENSIONAL**





## TECHNICAL SYMBOLOGY



### STANDARDS/APPROVALS