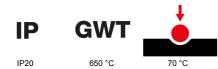

| Colour                      | Copper                                                   | Description         | 3 modules                                                            |
|-----------------------------|----------------------------------------------------------|---------------------|----------------------------------------------------------------------|
| For support codes           | GW16803N                                                 | Power supply        | Via one of the suitable connected devices installed within it or via |
|                             |                                                          |                     | dedicated power supply unit GWA1700                                  |
| Standard                    | 2014/35/EU, 2014/30/EU, 2011/65/EU + 2015/863, EN        | Working temperature | -5 ÷ +45 °C                                                          |
|                             | 62368-1, EN 55032, EN 55035, EN IEC 63000                |                     |                                                                      |
| Relative humidity (non-cond | lensative) Max 93%                                       | IP degree           | IP20                                                                 |
| Functions Sys               | stem information/status with messages on the display and | Material            | Painted technopolymer                                                |
|                             | notifications by RGB LED strips.                         |                     |                                                                      |
| Finishing                   | Opaque finish                                            | Glow wire test      | 650 °C                                                               |
| Thermo-pressure with ball   | 70 °C                                                    | Family              | EGO SMART                                                            |
| User interface The          | plate is equipped with a dot-matrix display and RGB LED  |                     |                                                                      |
|                             | strips                                                   |                     |                                                                      |

## STANDARDS/APPROVALS