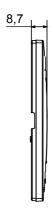

|
| Finishing                   | Opaque finish                                            | Glow wire test      | 650 °C                                                               |
| Thermo-pressure with ball   | 70 °C                                                    | Family              | EGO SMART                                                            |
| User interface The          | plate is equipped with a dot-matrix display and RGB LED  |                     |                                                                      |
|                             | strips                                                   |                     |                                                                      |

## **DIMENSIONAL**





## **TECHNICAL SYMBOLOGY**



## STANDARDS/APPROVALS