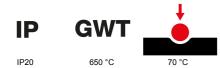

| Colour                      | Light bronze                                             | Description         | 3 modules                                                            |
|-----------------------------|----------------------------------------------------------|---------------------|----------------------------------------------------------------------|
| For support codes           | GW16803N                                                 | Power supply        | Via one of the suitable connected devices installed within it or via |
|                             |                                                          |                     | dedicated power supply unit GWA1700                                  |
| Standard                    | 2014/35/EU, 2014/30/EU, 2011/65/EU + 2015/863, EN        | Working temperature | -5 ÷ +45 °C                                                          |
|                             | 62368-1, EN 55032, EN 55035, EN IEC 63000                |                     |                                                                      |
| Relative humidity (non-cond | ensative) Max 93%                                        | IP degree           | IP20                                                                 |
| Functions Sys               | stem information/status with messages on the display and | Material            | Painted technopolymer                                                |
|                             | notifications by RGB LED strips.                         |                     |                                                                      |
| Finishing                   | Opaque finish                                            | Glow wire test      | 650 °C                                                               |
| Thermo-pressure with ball   | 70 °C                                                    | Family              | EGO SMART                                                            |
| User interface The          | plate is equipped with a dot-matrix display and RGB LED  |                     |                                                                      |
|                             | strips                                                   |                     |                                                                      |

## STANDARDS/APPROVALS