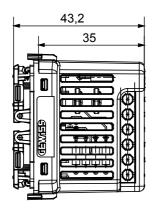

|
| Loads piloted from electronic transf. 240 V ac -                     |                                   | LED colour                                                      | Blue                                                                        |
| Local control Via 2 front push buttons (to complete with button key) |                                   | Load control                                                    | -                                                                           |
| Material                                                             | Technopolymer                     |                                                                 |                                                                             |

## DIMENSIONAL



## **TECHNICAL SYMBOLOGY**



IP20 (with button key)

STANDARDS/APPROVALS

CE



www.gewiss.com sat@gewiss.com Last update 01/05/2025