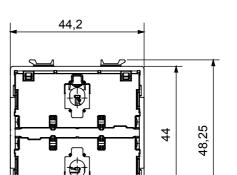

colour                                                      | Blue                                                                        |
| Local control Via 2 front push buttons (to complete with button key) |                                   | Load control                                                    | -                                                                           |
| Material                                                             | Technopolymer                     |                                                                 |                                                                             |

## DIMENSIONAL



## **TECHNICAL SYMBOLOGY**



IP20 (with button key)

STANDARDS/APPROVALS

CE



www.gewiss.com sat@gewiss.com Last update 01/05/2025