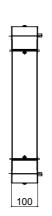

| Category              | Plinth for 19" floor-standing cabinets | Material              | Steel          |
|-----------------------|----------------------------------------|-----------------------|----------------|
| Finishing             | Wrinkle                                | Colour                | Black RAL 9005 |
| For 19" rack cabinets | GW38461, GW38462, GW38463              | Outer dim. LxHxD (mm) | 800x100x800    |
| Electrocod            | 3752                                   |                       |                |