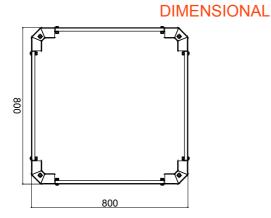

| Category              | Plinth for 19" floor-standing cabinets | Material              | Steel          |
|-----------------------|----------------------------------------|-----------------------|----------------|
| Finishing             | Wrinkle                                | Colour                | Black RAL 9005 |
| For 19" rack cabinets | GW38461, GW38462, GW38463              | Outer dim. LxHxD (mm) | 800x100x800    |
| Electrocod            | 3752                                   |                       |                |