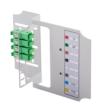

| Category              | Apartment Optical Termination Box | Material        | Metal                     |
|-----------------------|-----------------------------------|-----------------|---------------------------|
| Colour                | White                             | Characteristics | With 4 SC/APC adapters    |
| Dimensions LxHxD (mm) | 168x115x58                        | Installation    | Flush mounting enclosures |
| Suitable for          | Max. 8 SC/APC adapters            |                 |                           |