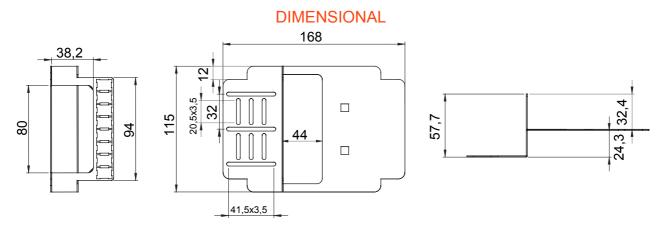

| Category              | Apartment Optical Termination Box | Material        | Metal                     |
|-----------------------|-----------------------------------|-----------------|---------------------------|
| Colour                | White                             | Characteristics | With 4 SC/APC adapters    |
| Dimensions LxHxD (mm) | 168x115x58                        | Installation    | Flush mounting enclosures |
| Suitable for          | Max. 8 SC/APC adapters            |                 |                           |