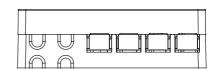

| Category              | <b>Apartment Optical Termination Box</b> | Material        | Plastic                         |
|-----------------------|------------------------------------------|-----------------|---------------------------------|
| Colour                | White                                    | Characteristics | With 4 SC/APC adapters          |
| Dimensions LxHxD (mm) | 101x85x31                                | Installation    | Wall mount/In multimedia boards |