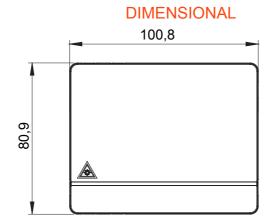

| Category              | <b>Apartment Optical Termination Box</b> | Material        | Plastic                         |
|-----------------------|------------------------------------------|-----------------|---------------------------------|
| Colour                | White                                    | Characteristics | With 4 SC/APC adapters          |
| Dimensions LxHxD (mm) | 101x85x31                                | Installation    | Wall mount/In multimedia boards |