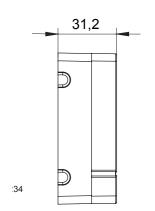

| Category              | <b>Apartment Optical Termination Box</b> | Material        | Plastic                         |
|-----------------------|------------------------------------------|-----------------|---------------------------------|
| Colour                | White                                    | Characteristics | With 4 SC/APC adapters          |
| Dimensions LxHxD (mm) | 101x85x31                                | Installation    | Wall mount/In multimedia boards |