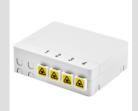

| Category              | <b>Apartment Optical Termination Box</b> | Material        | Plastic                         |
|-----------------------|------------------------------------------|-----------------|---------------------------------|
| Colour                | White                                    | Characteristics | With 4 SC/APC adapters          |
| Dimensions LxHxD (mm) | 101x85x31                                | Installation    | Wall mount/In multimedia boards |