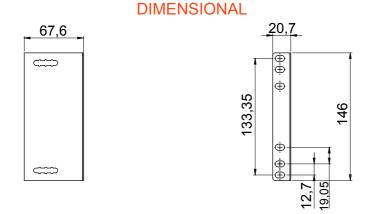

| Category              | 19" rack mounting brackets | Material     | Metal                                  |
|-----------------------|----------------------------|--------------|----------------------------------------|
| Finishing             | Textured                   | Colour       | Grey (RAL 7035)                        |
| Dimensions LxHxD (mm) | 68x147x22                  | Suitable for | Optical services cabinets (CSOE, CORC) |