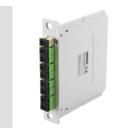

| Category     | PLC splitter module              | No. inputs       | 1  |
|--------------|----------------------------------|------------------|----|
| No. output   | 8                                | Attenuation (dB) | 14 |
| Colour       | Grey (RAL 7035)                  | No. modules      | 1  |
| Suitable for | Optical services cabinets (CSOE) |                  |    |