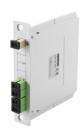

| Category     | PLC splitter module              | No. inputs       | 1   |
|--------------|----------------------------------|------------------|-----|
| No. output   | 4                                | Attenuation (dB) | 7,4 |
| Colour       | Grey (RAL 7035)                  | No. modules      | 1   |
| Suitable for | Optical services cabinets (CSOE) |                  |     |