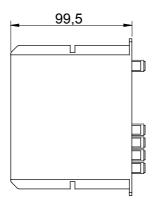

rks in residential and tertiary sector environments

The range includes fibre optic solutions, wall panels, floor cabinets and copper wiring products.

The Data Center series provides all the products necessary to create a multi-service fibre optic infrastructure for residential buildings, in full compliance with all the indications dictated by the new CEI Guidelines 306-2 and Law 164/14

| Category     | PLC splitter module              | No. inputs       | 1   |
|--------------|----------------------------------|------------------|-----|
| No. output   | 4                                | Attenuation (dB) | 7,4 |
| Colour       | Grey (RAL 7035)                  | No. modules      | 1   |
| Suitable for | Optical services cabinets (CSOE) |                  |     |



## **DIMENSIONAL**





## STANDARDS/APPROVALS