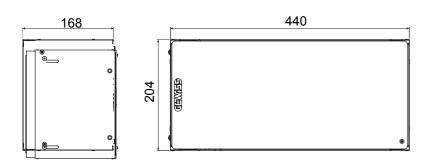

| Category                   | Optical fiber cable management cabinet | Material              | Metal           |
|----------------------------|----------------------------------------|-----------------------|-----------------|
| Finishing                  | Textured                               | Colour                | Grey (RAL 7035) |
| No. knockout holes Ø 60 mm | 2                                      | Dimensions LxHxD (mm) | 440x204x168     |
| Installation               | Wall mount/ln 19" cabinets             | Cabling unity         | 5 U             |

## **DIMENSIONAL**