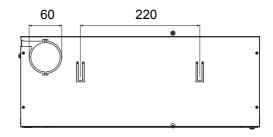

| Category                   | Optical fiber cable management cabinet | Material              | Metal           |
|----------------------------|----------------------------------------|-----------------------|-----------------|
| Finishing                  | Textured                               | Colour                | Grey (RAL 7035) |
| No. knockout holes Ø 60 mm | 2                                      | Dimensions LxHxD (mm) | 440x204x168     |
| Installation               | Wall mount/ln 19" cabinets             | Cabling unity         | 5 U             |

## **DIMENSIONAL**