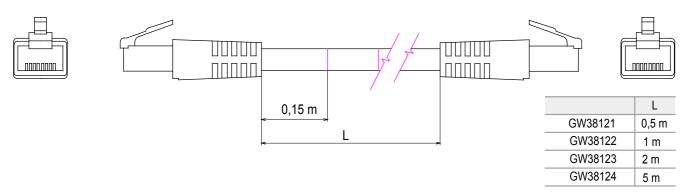

## **DIMENSIONAL**

| Category     | Patch-cord | Description  | RJ45 - RJ45 |
|--------------|------------|--------------|-------------|
| Use category | 5e         | Cables type  | FTP 24 AWG  |
| System       | FTP        | Cable length | 2 m         |
| Colour       | Grey       | Electrocod   | 2972        |