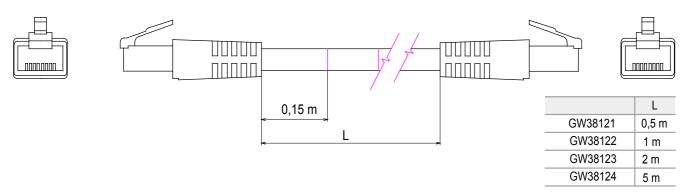

| Category     | Patch-cord | Description  | RJ45 - RJ45 |
|--------------|------------|--------------|-------------|
| Use category | 5e         | Cables type  | FTP 24 AWG  |
| System       | FTP        | Cable length | 0.5 m       |
| Colour       | Grey       | Electrocod   | 2972        |

## **DIMENSIONAL**