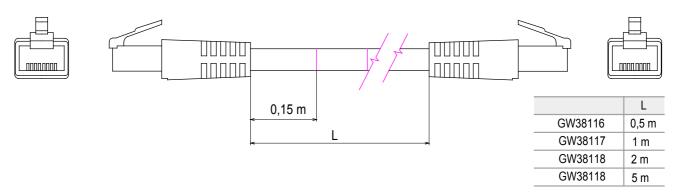

## **DIMENSIONAL**

| Category     | Patch-cord | Description  | RJ45 - RJ45 |
|--------------|------------|--------------|-------------|
| Use category | 5e         | Cables type  | UTP 24 AWG  |
| System       | UTP        | Cable length | 2 m         |
| Colour       | Grey       | Electrocod   | 2972        |