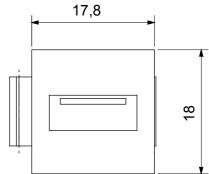

## Product Data Sheet GW38057

**DATA CENTER range** 



Complete system for the connection and distribution of LAN networks in residential and tertiary areas. The range includes fibre optic solutions, wall panels, floor cabinets and copper wiring products. To wire copper networks, Data Center offers RJ45 connectors and HDMI and USB couplers suitable for Gewiss civil series, permutation cords and UTP and FTP cables, offering installation flexibility and ease of wiring.

| Category | Data socket            | Description   | USB coupler   |
|----------|------------------------|---------------|---------------|
| Туре     | Female/Female - A type | Compatibility | Keystone Jack |
| Material | Technopolymer          | Electrocod    | 3722          |

## **DIMENSIONAL**





## STANDARDS/APPROVALS