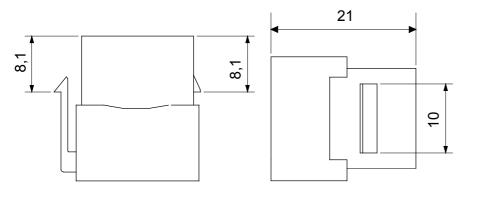

## Product Data Sheet GW38057

**DATA CENTER range** 



Complete system for the connection and distribution of LAN networks in residential and tertiary areas. The range includes fibre optic solutions, wall panels, floor cabinets and copper wiring products. To wire copper networks, Data Center offers RJ45 connectors and HDMI and USB couplers suitable for Gewiss civil series, permutation cords and UTP and FTP cables, offering installation flexibility and ease of wiring.

| Category | Data socket            | Description   | USB coupler   |
|----------|------------------------|---------------|---------------|
| Туре     | Female/Female - A type | Compatibility | Keystone Jack |
| Material | Technopolymer          | Electrocod    | 3722          |

## **DIMENSIONAL**





## STANDARDS/APPROVALS