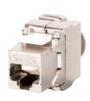

| Category      | Data socket   | Description  | RJ45     |
|---------------|---------------|--------------|----------|
| Use category  | 6             | Cables type  | FTP      |
| Connection    | Toolless      | Number pairs | 4        |
| Compatibility | Keystone Jack | Standard     | EN 50173 |
| Electrocod    | 3722          |              |          |