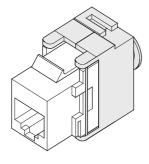

| Category      | Data socket   | Description  | RJ45     |
|---------------|---------------|--------------|----------|
| Use category  | 6             | Cables type  | FTP      |
| Connection    | Toolless      | Number pairs | 4        |
| Compatibility | Keystone Jack | Standard     | EN 50173 |
| Electrocod    | 3722          |              |          |