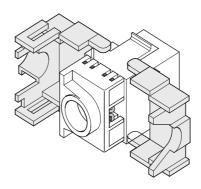

omplete system for the connection and distribution of LAN networks in residential and tertiary areas. The range includes fibre optic solutions, wall panels, floor cabinets and copper wiring products. To wire copper networks, Data Center offers RJ45 connectors and HDMI and USB couplers suitable for Gewiss civil series, permutation cords and UTP and FTP cables, offering installation flexibility and ease of wiring.

| Category      | Data socket   | Description  | RJ45     |
|---------------|---------------|--------------|----------|
| Use category  | 6             | Cables type  | FTP      |
| Connection    | Toolless      | Number pairs | 4        |
| Compatibility | Keystone Jack | Standard     | EN 50173 |
| Electrocod    | 3722          |              |          |

## **DIMENSIONAL**





STANDARDS/APPROVALS