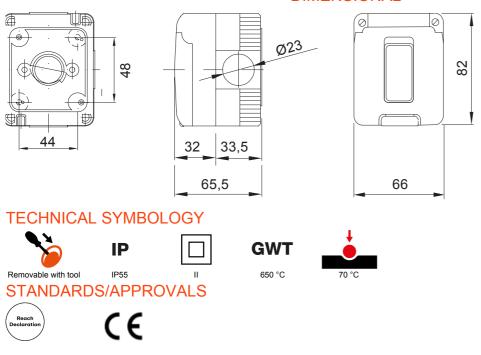

DIMENSIONAL

GEWISS S.p.A. Via Domenico Bosatelli 1 24069 Cenate Sotto - Bergamo - Italy tel. +39 035 94 61 11 fax +39 035 94 69 09 www.gewiss.com sat@gewiss.com Last update 11/05/2025 Data, measures, designs and pictures are shown only as informative purposes, and could be changed without previous notice

| Description                    | One-way switch 1P - 16AX | Voltage                  | 250 V ac                     |
|--------------------------------|--------------------------|--------------------------|------------------------------|
| Colour                         | Grey RAL 7035            | Door type                | With membrane                |
| Door colour                    | Transparent              | No. knockout holes Ø23   | 3 on sides / 1 on the bottom |
| N. holes Ø 23 with cable gland | 1                        | Type of knockout holes   | Removable with tool          |
| IP degree                      | IP55                     | Insulation class         |                              |
| Lid screws                     | Stainless steel          | Torque screws tightening | 0.8 Newton/meter             |
| Outer dim. LxHxD (mm)          | 66x82x65                 | Glow Wire Test           | 650 °C                       |
| Thermo-pressure with ball      | 70 °C                    | Standard                 | EN 60669-1                   |
| Installation temperature       | -25 +60 °C               | Electrocod               | 0130                         |