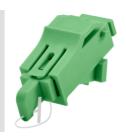

| Category             | Angled fiber optic adapter          | Material        | Plastic body with ceramic alignment sleeve |
|----------------------|-------------------------------------|-----------------|--------------------------------------------|
| Colour               | Green RAL 6018                      | Characteristics | Simplex, single-mode                       |
| For connectors       | SC/APC                              | Туре            | Female/Female                              |
| Compatibility        | Keystone Jack                       | Tilt            | 40°                                        |
| Accessories supplied | With safety cap and unmissable cord |                 |                                            |